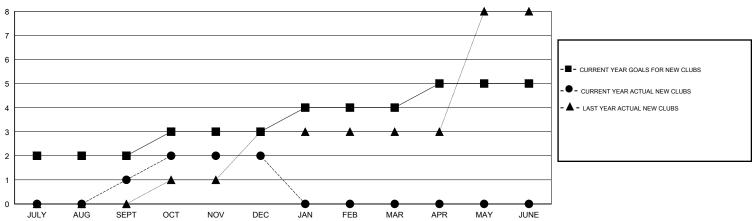

## GMT: V S Kukreja **LOCATION INDIA** Clubs RESULTS FOR 2014-2015 NEW CLUB NEW CLUBS DROPPED NET QUARTER GOAL CLUBS GAIN/LOSS 0 JULY/AUG/SEPT 8 -7 OCT/NOV/DEC 0 0 0 JAN/FEB/MAR

0

| Members               |                    |                                     |                    |                  |  |  |  |  |  |
|-----------------------|--------------------|-------------------------------------|--------------------|------------------|--|--|--|--|--|
| RESULTS FOR 2014-2015 |                    |                                     |                    |                  |  |  |  |  |  |
| QUARTER               | NEW MEMBER<br>GOAL | CHARTER AND<br>NEW MEMBERS<br>ADDED | DROPPED<br>MEMBERS | NET<br>GAIN/LOSS |  |  |  |  |  |
| JULY/AUG/SEPT         | 115                | 96                                  | 69                 | 27               |  |  |  |  |  |
| OCT/NOV/DEC           | 95                 | 61                                  | 199                | -138             |  |  |  |  |  |
| JAN/FEB/MAR           | 70                 | 0                                   | 0                  | 0                |  |  |  |  |  |
| APR/MAY/JUNE          | 20                 | 0                                   | 0                  | 0                |  |  |  |  |  |

## GOALS AND ACTUAL NEW CLUBS CUMULATIVE

0

0

| DROPPED CLUBS: 8                |                | 27 CLUBS OF 75 ADDED 1 OR MORE<br>NEW MEMBERS | GENDER DISTRIBUTION  MALE 1,469 (69.82%) |              |            |
|---------------------------------|----------------|-----------------------------------------------|------------------------------------------|--------------|------------|
| DROPPED MEMBERS                 |                |                                               | FEMALE                                   | 635 (30.18%) |            |
| DECEASED  CLUB CANCELLED  OTHER | 2<br>171<br>95 | CLICK HERE FOR HEALTH ASSESSMENT DATA         | FAMILY UNIT MEMBERS HEAD OF HOUSEHOLD    |              | 894<br>405 |
| TOTAL                           | 268            |                                               | NON-HEAD OF HOUSEHOL                     | D            | 489        |