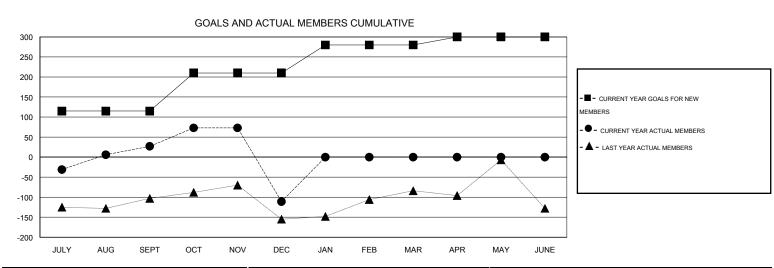

## GMT: V S Kukreja **LOCATION INDIA** Clubs RESULTS FOR 2014-2015 NEW CLUB NEW CLUBS DROPPED NET QUARTER GOAL CLUBS GAIN/LOSS 0 JULY/AUG/SEPT 8 -7 OCT/NOV/DEC 0 0 0 JAN/FEB/MAR

0

| Members               |                    |                                     |                    |                  |  |  |  |  |  |
|-----------------------|--------------------|-------------------------------------|--------------------|------------------|--|--|--|--|--|
| RESULTS FOR 2014-2015 |                    |                                     |                    |                  |  |  |  |  |  |
| QUARTER               | NEW MEMBER<br>GOAL | CHARTER AND<br>NEW MEMBERS<br>ADDED | DROPPED<br>MEMBERS | NET<br>GAIN/LOSS |  |  |  |  |  |
| JULY/AUG/SEPT         | 115                | 96                                  | 69                 | 27               |  |  |  |  |  |
| OCT/NOV/DEC           | 95                 | 61                                  | 199                | -138             |  |  |  |  |  |
| JAN/FEB/MAR           | 70                 | 0                                   | 0                  | 0                |  |  |  |  |  |
| APR/MAY/JUNE          | 20                 | 0                                   | 0                  | 0                |  |  |  |  |  |

## GOALS AND ACTUAL NEW CLUBS CUMULATIVE

0

0

| DROPPED CLUBS: 8                |                | 27 CLUBS OF 75 ADDED 1 OR MORE<br>NEW MEMBERS | GENDER DISTRIBUTION  MALE 1,469 (69.82%) |              |            |
|---------------------------------|----------------|-----------------------------------------------|------------------------------------------|--------------|------------|
| DROPPED MEMBERS                 |                |                                               | FEMALE                                   | 635 (30.18%) |            |
| DECEASED  CLUB CANCELLED  OTHER | 2<br>171<br>95 | CLICK HERE FOR HEALTH ASSESSMENT DATA         | FAMILY UNIT MEMBERS HEAD OF HOUSEHOLD    |              | 894<br>405 |
| TOTAL                           | 268            |                                               | NON-HEAD OF HOUSEHOL                     | D            | 489        |